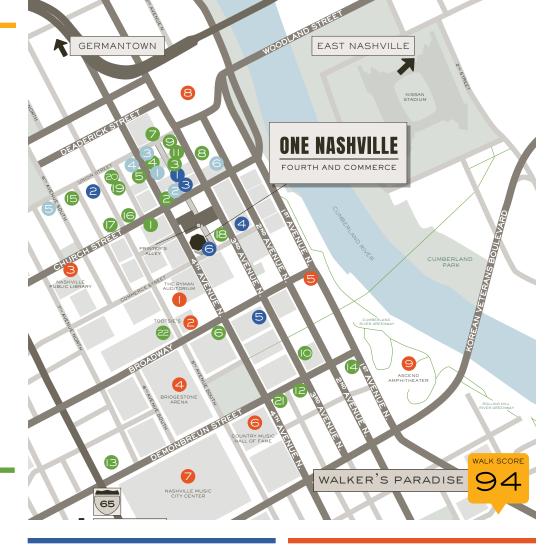

Located at the epicenter of Downtown's business and entertainment hubs, experience Music City at its core.

Sitting atop the start of Printer's Alley and with a walk score of 94, wherever you go within Nashville's dense urban fabric, One Nashville welcomes your return — always.

## **WALK TO MUSIC CITY FAVORITES**

### **WALK TO MUSIC CITY FAVORITES**

100+ RESTAURANTS

10+ HOTELS

### 180+ LIVE MUSIC **VENUES**

\*WITHIN A I MI RADIUS

### **DINING + DRINKS**

- Deacon's New South
- Rare Bird
- Skull's Rainbow Room
- A Rooftop Lounge Bar at The Bobby
- The Arcade (13 restaurants)
- Merchant's
- Jeff Ruby's Steakhouse
- Black Rabbit
- The District Bar & Kitchen
- Cafe Lula (at The Ryman)
- The Southern Steak & Oyster
- Gray & Dudley
- Etch
- Bourbon Steak
- **I** Liberty Common
- Capitol Grille
- Puckett's
- (B) Woolworth on Fifth

### COFFEE

- Starbucks
- 2 Frothy Monkey
- 3 Drug Store Coffee
- 4 Another Broken Egg
- 5 Bongo Java
- 6 Elegy Coffee

### LODGING

- Dream Nashville
- Noelle
- 3 The Bobby
- 4 The Fairlane
- Hermitage Hotel
- 21c Museum Hotel

### **ENTERTAINMENT**

- The Ryman Auditorium
- Tootsie's
- Nashville Public Library
- Bridgestone Arena
- Acme Feed & Seed
- Country Music Hall of Fame
- Nashville Music City Center
- 8 Live on the Green
- Ascend Amphitheater
- Over 30 Live Music Venues on Broadway and 2nd Avenue