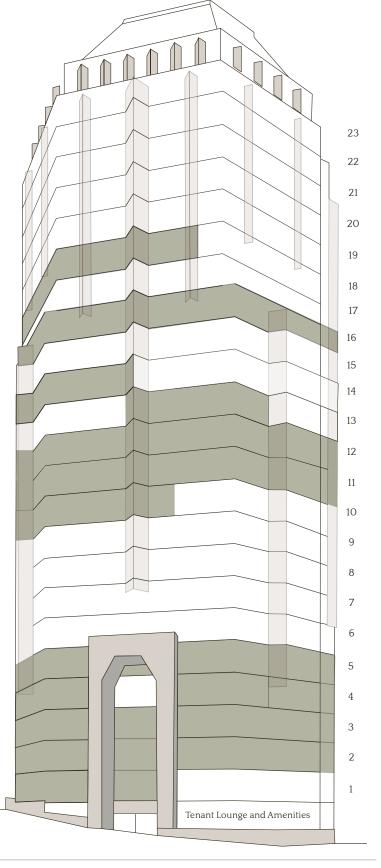

# A HUB FOR EXCHANGE

Offering first class office space in the heart of Music City, this is a connected community and home to progressive law firms, banking and entrepreneurs alike. With flexible floor plans and availabilities ranging from 1,875 to 71,492 RSF, One Nashville has something to offer everyone.

| Suite       | RSF               | Notes                             |
|-------------|-------------------|-----------------------------------|
| Suite 130   | 5,151 RSF         |                                   |
| Suite 200   | 16,218 RSF        |                                   |
| Suite 300   | 18,422 RSF        |                                   |
| Suite 410   | 5,970 RSF         |                                   |
| Suite 430*  | 2,500 - 5,831 RSF | High-end move-in ready spec suite |
| Suite 440   | 2,042 RSF         |                                   |
| Suite 550   | 17,858 RSF        |                                   |
| Floors 1-5  | 71,492 RSF        |                                   |
| Suite 1050* | 2,500 - 8,098 RSF | High-end move-in ready spec suite |
| Floor 1100  | 17,698 RSF        |                                   |
| Suite 1340  | 4,572 RSF         |                                   |
| Suite 1440  | 2,500 - 5,221 RSF | High-end move-in ready spec suite |
| Suite 1600* | 17,695 RSF        | High-end move-in ready spec suite |
| Suite 1820  | 5,497 RSF         | High-end move-in ready spec suite |
| Suite 1870  | 1,875 RSF         |                                   |