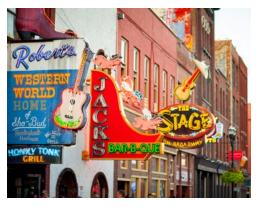

### AFTER HOURS

The Ryman Auditorium -1 minute walk

Honky Tonks on Broadway -2 minute walk

Acme Feed & Seed – 6 minute walk

Underground Cocktail Club -On-site

### **ENTERTAINMENT**

- The Ryman Auditorium
- Tootsie's
- Nashville Public Library
- Bridgestone Arena
- Acme Feed & Seed
- Country Music Hall of Fame
- Nashville Music City Center
- 8 Live on the Green
- Ascend Amphitheater
- Over 30 Live Music Venues on Broadway and 2nd Avenue