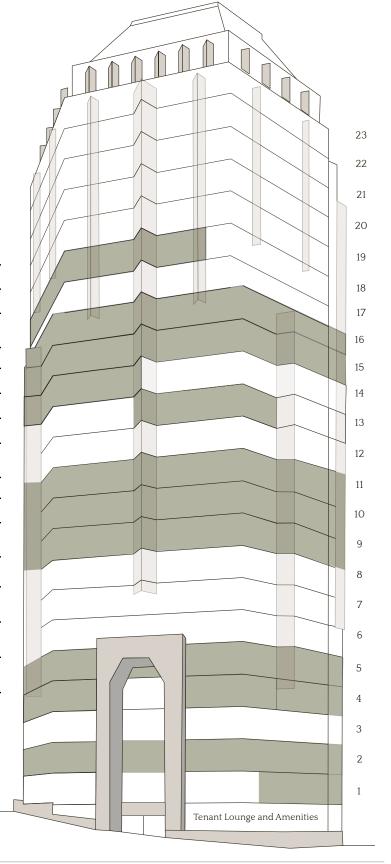

# A HUB FOR EXCHANGE

Offering first class office space in the heart of Music City, this is a connected community and home to progressive law firms, banking and entrepreneurs alike. With flexible floor plans and availabilities ranging from 1,875 RSF to full floors, One Nashville has something to offer everyone.

|    | Suite       | RSF               | Notes                             |
|----|-------------|-------------------|-----------------------------------|
|    | Suite 200   | 16,218 RSF        |                                   |
|    | Suite 410   | 5,970 RSF         |                                   |
| ڻ  | Suite 430*  | 2,500 - 5,831 RSF | High-end move-in ready spec suite |
|    | Suite 440   | 2,042 RSF         |                                   |
|    | Suite 550   | 17,858 RSF        |                                   |
|    | Suite 900   | 17,935 RSF        | Available 1/1/26                  |
|    | Suite 1010  | 9,383 RSF         | Available 1/1/26                  |
| ů. | Suite 1050* | 2,500 - 8,098 RSF | High-end move-in ready spec suite |
|    | Floor 1100  | 17,698 RSF        |                                   |
|    | Suite 1340  | 4,572 RSF         |                                   |
|    | Suite 1440  | 2,500 - 5,221 RSF | High-end move-in ready spec suite |
|    | Suite 1500  | 17,524 RSF        | Available 1/1/26                  |
| ĝ. | Suite 1600* | 17,695 RSF        | High-end move-in ready spec suite |
| ů. | Suite 1820  | 5,497 RSF         | High-end move-in ready spec suite |
| ڽ  | Suite 1870  | 1,875 RSF         | High-end move-in ready spec suite |
|    |             |                   |                                   |