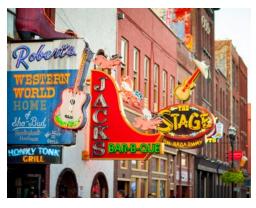

### **AFTER HOURS**

The Ryman Auditorium -1 minute walk

Honky Tonks on Broadway -2 minute walk

Acme Feed & Seed – 6 minute walk

Underground Cocktail Club -On-site

### **ENTERTAINMENT**

- The Ryman Auditorium
- Tootsie's
- Nashville Public Library
- Bridgestone Arena
- Acme Feed & Seed
- Country Music Hall of Fame
- Nashville Music City Center
- 8 Live on the Green
- Ascend Amphitheater
- Over 30 Live Music Venues on Broadway and 2nd Avenue